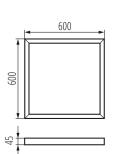

## **GENERAL DATA:**

Colour: white

Place of assembly: ceiling mounted

Length [mm]: 600 Width [mm]: 600 Height [mm]: 45