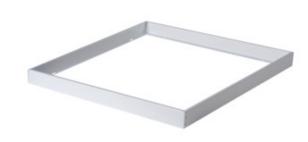

## 27616 ADTR-S 6060 W

BRAVO surface-mounted frame

5905339276162

## **GENERAL DATA:**

Colour: white

Place of assembly: ceiling mounted

Length [mm]: 600 Width [mm]: 600 Height [mm]: 45