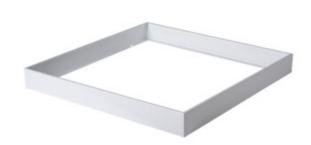

## 27617 ADTR-S-H 6060 W

Surface-mounted frame

5905339276179

## **GENERAL DATA:**

Colour: white

Place of assembly: ceiling mounted

Length [mm]: 600 Width [mm]: 600 Height [mm]: 65

## **TECHNICAL DATA:**

Material: steel