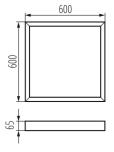

## **GENERAL DATA:**

Colour: white

Place of assembly: ceiling mounted

Length [mm]: 600 Width [mm]: 600 Height [mm]: 65