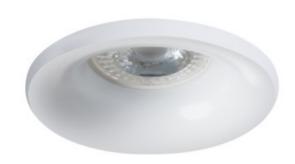

## **27800** ELNIS S W

Ring for spotlight fittings

5905339278005

The Kanlux ELNIS is a fixture which consists of two parts forming a whole. It is a combination of two separate elements: the body (the main part) and the casing (the spacer ring), forming a perfectly matched whole. ELNIS S is a fixture with a 10-mm-high casing. The Kanlux ELNIS is characterised by modern design and very-high quality of workmanship.

#### **GENERAL DATA:**

Colour: white

**Necessity of using self-shielding lamps**: yes **Place of assembly**: Recessed mount in the ceiling

Place of application: Indoors

Minimum distance from the illuminated object: 0,5m