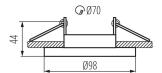

Decorative ring without a ceramic frame: yes

The product is not suitable to be covered with a heat-

insulating material: yes Height [mm]: 44

Diameter [mm]: 98

Assembly hole [mm]: Ø70