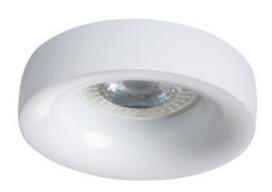

## **27804** ELNIS L W

Ring for spotlight fittings

5905339278043

The Kanlux ELNIS L is a fixture which consists of two parts forming a whole. It is a combination of two separate elements: the body (the main part) and the casing (the spacer ring), forming a perfectly matched whole. The ELNIS L is a fixture with a 25-mmhigh casing. The Kanlux ELNIS L is characterised by modern design and very-high quality of workmanship.

#### **GENERAL DATA:**

**Colour**: white

**Necessity of using self-shielding lamps**: yes **Place of assembly**: Recessed mount in the ceiling

Place of application: Indoors

Minimum distance from the illuminated object: 0,5m

Decorative ring without a ceramic frame: yes

The product is not suitable to be covered with a heat-

insulating material: yes

Height [mm]: 44 Diameter [mm]: 98

Assembly hole [mm]: Ø70