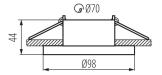

Decorative ring without a ceramic frame: yes

The product is not suitable to be covered with a heat-

insulating material: yes

Height [mm]: 44 Diameter [mm]: 98

Assembly hole [mm]: Ø70