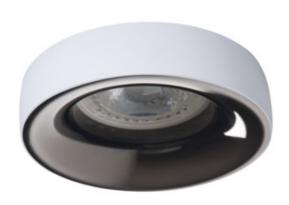

## **27805** ELNIS L W/A

Ring for spotlight fittings

5905339278050

The Kanlux ELNIS L is a fixture which consists of two parts forming a whole. It is a combination of two separate elements: the body (the main part) and the casing (the spacer ring), forming a perfectly matched whole. The ELNIS L is a fixture with a 25-mmhigh casing. The Kanlux ELNIS L is characterised by modern design and very-high quality of workmanship.

#### **GENERAL DATA:**

Colour: white/anthracite

**Necessity of using self-shielding lamps**: yes **Place of assembly**: Recessed mount in the ceiling

Place of application: Indoors

Minimum distance from the illuminated object: 0,5m

Decorative ring without a ceramic frame: yes

The product is not suitable to be covered with a heat-

insulating material: yes

Height [mm]: 44 Diameter [mm]: 98

Assembly hole [mm]: Ø70