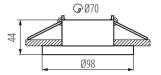

Decorative ring without a ceramic frame: yes

The product is not suitable to be covered with a heat-

insulating material: yes

Height [mm]: 44 Diameter [mm]: 98

Assembly hole [mm]: Ø70