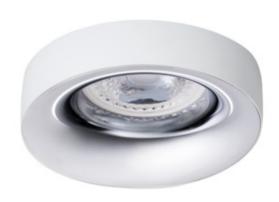

## **27806** ELNIS L W/C

Ring for spotlight fittings

5905339278067

The Kanlux ELNIS L is a fixture which consists of two parts forming a whole. It is a combination of two separate elements: the body (the main part) and the casing (the spacer ring), forming a perfectly matched whole. The ELNIS L is a fixture with a 25-mmhigh casing. The Kanlux ELNIS L is characterised by modern design and very-high quality of workmanship.

#### **GENERAL DATA:**

Colour: white / chrome

**Necessity of using self-shielding lamps**: yes **Place of assembly**: Recessed mount in the ceiling

Place of application: Indoors

Minimum distance from the illuminated object: 0,5m