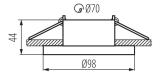

Decorative ring without a ceramic frame: yes

The product is not suitable to be covered with a heat-

insulating material: yes

Height [mm]: 44 Diameter [mm]: 98

Assembly hole [mm]: Ø70