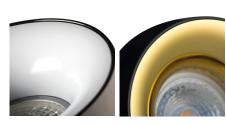

#### **GENERAL DATA:**

Colour: white / chrome

**Necessity of using self-shielding lamps**: yes **Place of assembly**: Recessed mount in the ceiling

Place of application: Indoors

Minimum distance from the illuminated object: 0,5m

## **27806** ELNIS L W/C

Ring for spotlight fittings

5905339278067

The Kanlux ELNIS L is a fixture which consists of two parts forming a whole. It is a combination of two separate elements: the body (the main part) and the casing (the spacer ring), forming a perfectly matched whole. The ELNIS L is a fixture with a 25-mmhigh casing. The Kanlux ELNIS L is characterised by modern design and very-high quality of workmanship.