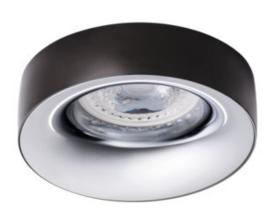

# **27808** ELNIS L A/C

Ring for spotlight fittings

5905339278081

The Kanlux ELNIS L is a fixture which consists of two parts forming a whole. It is a combination of two separate elements: the body (the main part) and the casing (the spacer ring), forming a perfectly matched whole. The ELNIS L is a fixture with a 25-mmhigh casing. The Kanlux ELNIS L is characterised by modern design and very-high quality of workmanship.

#### **GENERAL DATA:**

Colour: anthracite / chrome

**Necessity of using self-shielding lamps**: yes **Place of assembly**: Recessed mount in the ceiling

Place of application: Indoors

Minimum distance from the illuminated object: 0,5m