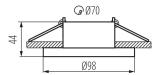

**Decorative ring without a ceramic frame**: yes

The product is not suitable to be covered with a heat-

insulating material: yes

Height [mm]: 44 Diameter [mm]: 98

Assembly hole [mm]: Ø70