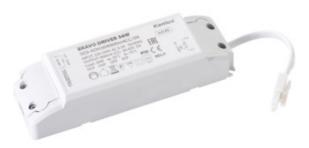

## LED power supply unit

5905339280251

## 

Colour: white Place of application: Indoors Possibility of installation on a normally flammable surface: yes Compatible with a dimmer: no

## TECHNICAL DATA:

Rated voltage [V]: 220-240 AC Rated current [A]: 0.2 Rated frequency [Hz]: 50 λ: 0,95 Maximum power [W]: 36 Class of protection against electric shock: || Material: plastic Connection type: Terminal block **Range of sections of wires used [mm<sup>2</sup>]**: 0,75÷1 Supply-cord type: direct current **Overload protection:** yes Overvoltage protection: yes Thermal protection: 110°C Short-circuit protection: yes Maximum temperature Ta [°C]: 25 Input voltage - PRI [V]: 220-240 Output voltage - SEC [V]: 30-42 Output current - sec [ma]: 800 **IP class**: 20 Tc [°C]: 75