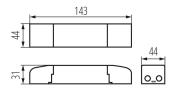

## TECHNICAL DATA:

Rated voltage [V]: 220-240 AC Rated current [A]: 0.2 Rated frequency [Hz]: 50 λ: 0,95 Maximum power [W]: 36 Class of protection against electric shock: || Material: plastic Connection type: Terminal block **Range of sections of wires used [mm<sup>2</sup>]**: 0,75÷1 Supply-cord type: direct current **Overload protection:** yes Overvoltage protection: yes Thermal protection: 110°C Short-circuit protection: yes Maximum temperature Ta [°C]: 25 Input voltage - PRI [V]: 220-240 Output voltage - SEC [V]: 30-42 Output current - sec [ma]: 800 **IP class**: 20 Tc [°C]: 75

## LOGISTIC DATA:

Packaging method: 6 Number of units in the secondary packaging: 6 Number of units in the packaging: 60 Net unit weight [g]: 108 Grammage [g]: 137.17 Length of a unit pack [cm]: 15 Width of a unit pack [cm]: 5.5 Height of a unit pack [cm]: 3.5 Weight of a cardboard box [kg]: 8.2302 Width of a cardboard box [cm]: 34 Height of a cardboard box [cm]: 20 Length of a cardboard box [cm]: 42 Volume of a cardboard box [m<sup>3</sup>]: 0.02856