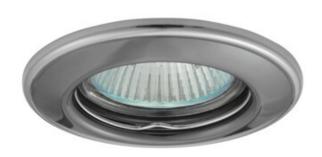

## 02824 HORN CTC-3114-GM/N

Ceiling-mounted spotlight fitting 5905339028242

The popular Kanlux HORN mesh series is a cross-section of models; from classic to bold color combinations. Everyone can choose a model that is perfectly suited to their interior.

#### **GENERAL DATA:**

Colour: graphite / nickel

Necessity of using self-shielding lamps: yes Place of assembly: Recessed mount in the ceiling

Place of application: Indoors

Minimum distance from the illuminated object: 0,5m The product is not suitable to be installed on a normally