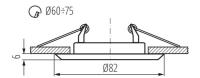

flammable surface: >35W

The product is not suitable to be covered with a heat-insulating

material: yes Height [mm]: 27 Diameter [mm]: 82

Assembly hole [mm]: Ø60-75