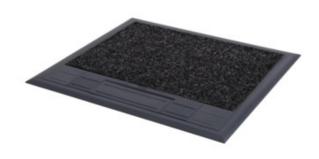

## **28302** BIURO+ 04-0013-100

Floor installation box

5905339283023

Maximum thickness of material to be filled - 7mm.

### Floor installation box