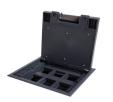

## **28302** BIURO+ 04-0013-100

Floor installation box

5905339283023

Maximum thickness of material to be filled - 7mm.

### Floor installation box