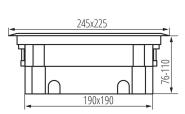

#### **GENERAL DATA:**

Colour: to fill

Place of assembly: mounted on the ground

Length [mm]: 245 Width [mm]: 225 Height [mm]: 110