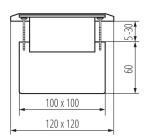

#### **GENERAL DATA:**

Colour: matt brass

Place of assembly: mounted on the ground

Length [mm]: 120 Width [mm]: 120 Height [mm]: 90