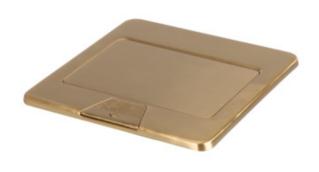

# **28306** BIURO+ 04-0031-100

Floor installation box

5905339283061

Metal floor box BIURO plus is designed for installation in screed floors. This is a box for 1.5 of full 45 modules or three 22.5 half modules. The box set includes a cover protecting it in the case of screed finishing. The box lid has a release trigger, the use of which activates the spring mechanism and opens the box. There are two different designs in this product group: rectangle, rectangle with milled edge. We can choose two colour versions.

#### **GENERAL DATA:**

Colour: matt brass

Place of assembly: mounted on the ground

Length [mm]: 120 Width [mm]: 120 Height [mm]: 90