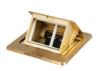

# **28306** BIURO+ 04-0031-100

Floor installation box

5905339283061

Metal floor box BIURO plus is designed for installation in screed floors. This is a box for 1.5 of full 45 modules or three 22.5 half modules. The box set includes a cover protecting it in the case of screed finishing. The box lid has a release trigger, the use of which activates the spring mechanism and opens the box. There are two different designs in this product group: rectangle, rectangle with milled edge. We can choose two colour versions.