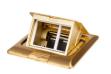

# **28308** BIURO+ 04-0033-100

Floor installation box

5905339283085

Metal floor box BIURO plus is designed for installation in screed floors. This is a box for 1.5 of full 45 modules or three 22.5 half modules. The box set includes a cover protecting it in the case of screed finishing. The box lid has a release trigger, the use of which activates the spring mechanism and opens the box. There are two different designs in this product group: rectangle, rectangle with milled edge. We can choose two colour versions.

#### TECHNICAL DATA:

Rated voltage [V]: 250 AC Rated current [A]: 16 Rated frequency [Hz]: 50

Class of protection against electric shock: |

Number of modules: 3

IP class: 20