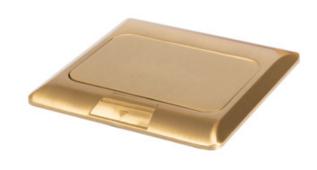

# **28308** BIURO+ 04-0033-100

Floor installation box

5905339283085

Metal floor box BIURO plus is designed for installation in screed floors. This is a box for 1.5 of full 45 modules or three 22.5 half modules. The box set includes a cover protecting it in the case of screed finishing. The box lid has a release trigger, the use of which activates the spring mechanism and opens the box. There are two different designs in this product group: rectangle, rectangle with milled edge. We can choose two colour versions.

#### **GENERAL DATA:**

Colour: matt brass

Place of assembly: mounted on the ground

Length [mm]: 120 Width [mm]: 120 Height [mm]: 90