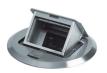

# **28311** BIURO+ 04-0042-100

Floor installation box

5905339283115

Metal floor box BIURO plus is designed for installation in screed floors. This is a box for 1.5 of full 45 modules or three 22.5 half modules. The box set includes a cover protecting it in the case of screed finishing. The box lid has a release trigger, the use of which activates the spring mechanism and opens the box. Round box of BIURO plus series is available in two colour versions.