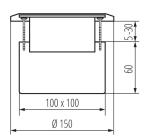

#### **GENERAL DATA:**

Colour: aluminium

Place of assembly: mounted on the ground

Height [mm]: 90
Diameter [mm]: 150