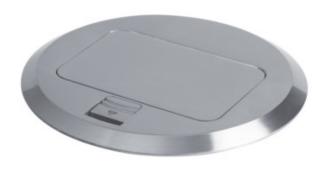

# **28311** BIURO+ 04-0042-100

Floor installation box

5905339283115

Metal floor box BIURO plus is designed for installation in screed floors. This is a box for 1.5 of full 45 modules or three 22.5 half modules. The box set includes a cover protecting it in the case of screed finishing. The box lid has a release trigger, the use of which activates the spring mechanism and opens the box. Round box of BIURO plus series is available in two colour versions.

#### **GENERAL DATA:**

Colour: aluminium

Place of assembly: mounted on the ground

Height [mm]: 90
Diameter [mm]: 150