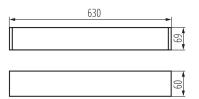

## 5905339284419

Colour: black Place of assembly: ceiling mounted Place of application: Indoors Minimum distance from the illuminated object: 0,5m Fixture lighting direction: down Power supply of T8 LED fluorescent lamps: Unilateral Length [mm]: 630 Width [mm]: 60 Height [mm]: 69