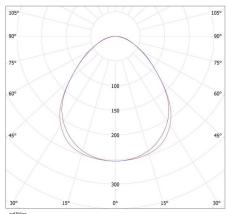

## T8 LED tube linear fittings

KANLUX S.A. (kat 28441) AL 4LED 60-MPR-B-NT + GLASSv4 / LDC (Polar) Luminaire: KANLUX S.A. (kat 28441) AL 4LED 60-MPR-B-NT + GLASSv4 Lamps: 1 x T8 LED GLASSv4 9W-NW

- C90 - C270