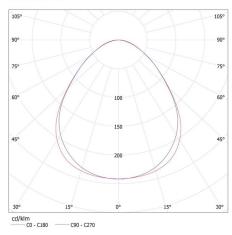

KANLUX S.A. (kat 28441) AL 4LED 60-MPR-B-NT + GLASSv3 / LDC (Polar)

Luminaire: KANLUX S.A. (kat 28441) AL 4LED 60-MPR-B-NT + GLASSV3 Lamps: 1 x T8 LED GLASSV3 9W-NW

cd/klm C0 - C180 - C90 - C270