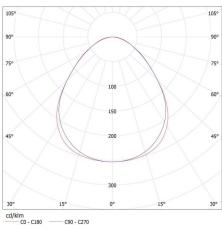

## T8 LED tube linear fittings

KANLUX S.A. (kat 28441) AL 4LED 60-MPR-B-NT + GLASSv4 / LDC (Polar) Luminaire: KANLUX S.A. (kat 28441) AL 4LED 60-MPR-B-NT + GLASSv4 Lamps: 1 x T8 LED GLASSv4 9W-NW

- C90 - C270

KANLUX S.A. (kat 28441) AL 4LED 60-MPR-B-NT + GLASSv3 / LDC (Polar)

Luminaire: KANLUX S.A. (kat 28441) AL 4LED 60-MPR-B-NT + GLASSV3 Lamps: 1 x T8 LED GLASSV3 9W-NW

cd/klm C0 - C180 - C90 - C270

# T8 LED tube linear fittings

KANLUX S.A. (kat 28441) AL 4LED 60-MPR-B-NT + Miledo / LDC (Polar)

Luminaire: KANLUX S.A. (kat 28441) AL 4LED 60-MPR-B-NT + Miledo Lamps: 1 x T8 LED 9W-NW