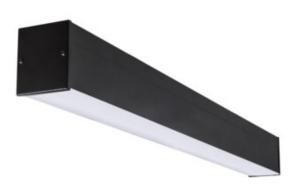

## 5905339284419

Colour: black Place of assembly: ceiling mounted Place of application: Indoors Minimum distance from the illuminated object: 0,5m Fixture lighting direction: down Power supply of T8 LED fluorescent lamps: Unilateral Length [mm]: 630 Width [mm]: 60 Height [mm]: 69