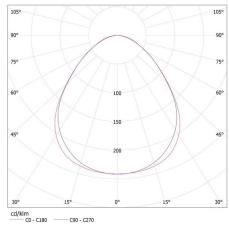

## T8 LED tube linear fittings

KANLUX S.A. (kat 28443) AL 4LED 60-MPR-W + GLASSv2 / LDC (Polar)

Luminaire: KANLUX S.A. (kat 28443) AL 4LED 60-MPR-W + GLASSv2 Lamps: 1 x T8 LED GLASSv2 9W-WW

- C90 - C270

KANLUX S.A. (kat 28443) AL 4LED 60-MPR-W + Miledo / LDC (Polar)

Luminaire: KANLUX S.A. (kat 28443) AL 4LED 60-MPR-W + Miledo Lamps: 1 x T8 LED 9W-NW

- C90 - C270