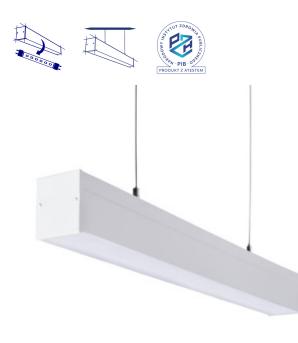

#### Colour: white Place of assembly: for suspension on the ceiling Place of application: Indoors Minimum distance from the illuminated object: 0,5m Fixture lighting direction: down Power supply of T8 LED fluorescent lamps: Unilateral Length [mm]: 630 Width [mm]: 60 Height [mm]: 69