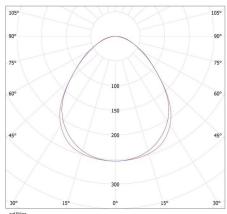

## T8 LED tube linear fittings

KANLUX S.A. (kat 28443) AL 4LED 60-MPR-W + GLASSv2 / LDC (Polar)

Luminaire: KANLUX S.A. (kat 28443) AL 4LED 60-MPR-W + GLASSv2 Lamps: 1 x T8 LED GLASSv2 9W-WW

- C90 - C270

KANLUX S.A. (kat 28443) AL 4LED 60-MPR-W + Miledo / LDC (Polar)

Luminaire: KANLUX S.A. (kat 28443) AL 4LED 60-MPR-W + Miledo Lamps: 1 x T8 LED 9W-NW

- C90 - C270