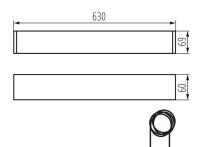

#### Colour: white Place of assembly: for suspension on the ceiling Place of application: Indoors Minimum distance from the illuminated object: 0,5m Fixture lighting direction: down Power supply of T8 LED fluorescent lamps: Unilateral Length [mm]: 630 Width [mm]: 60 Height [mm]: 69