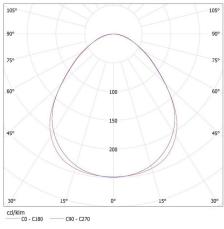

# T8 LED tube linear fittings

KANLUX S.A. (kat 28443) AL 4LED 60-MPR-W + GLASSv4 / LDC (Polar) Luminaire: KANLUX S.A. (kat 28443) AL 4LED 60-MPR-W + GLASSv4 Lamps: 1 x T8 LED GLASSv4 9W-NW

- C90 - C270

KANLUX S.A. (kat 28443) AL 4LED 60-MPR-W + GLASSv3 / LDC (Polar)

Luminaire: KANLUX S.A. (kat 28443) AL 4LED 60-MPR-W + GLASSv3 Lamps: 1 x T8 LED GLASSv3 9W-NW

cd/klm C0 - C180 - C90 - C270