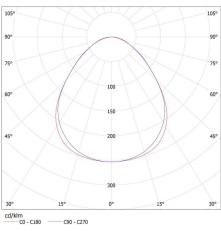

# T8 LED tube linear fittings

KANLUX S.A. (kat 28443) AL 4LED 60-MPR-W + GLASSv4 / LDC (Polar) Luminaire: KANLUX S.A. (kat 28443) AL 4LED 60-MPR-W + GLASSv4 Lamps: 1 x T8 LED GLASSv4 9W-NW

- C90 - C270

KANLUX S.A. (kat 28443) AL 4LED 60-MPR-W + GLASSv3 / LDC (Polar)

Luminaire: KANLUX S.A. (kat 28443) AL 4LED 60-MPR-W + GLASSv3 Lamps: 1 x T8 LED GLASSv3 9W-NW

cd/klm C0 - C180 - C90 - C270