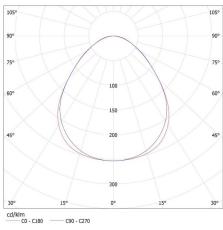

### T8 LED tube linear fittings

KANLUX S.A. (kat 28446) AL 4LED 120-MPR-W-NT + GLASSv4 / LDC (Polar) Luminaire: KANLUX S.A. (kat 28446) AL 4LED 120-MPR-W-NT + GLASSv4 Lamps: 1 x T8 LED GLASSv4 18W-NW

- C90 - C270