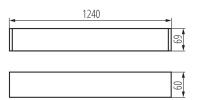

# 5905339284464

Colour: white Place of assembly: ceiling mounted Place of application: Indoors Minimum distance from the illuminated object: 0,5m Fixture lighting direction: down Power supply of T8 LED fluorescent lamps: Unilateral Length [mm]: 1240 Width [mm]: 60 Height [mm]: 69 Wersja do łączenia w linie [element początkowy] LF: 33775 Wersja do łączenia w linie [element środkowy] LM: 33781 Wersja do łączenia w linie [element końcowy] LL: 33787