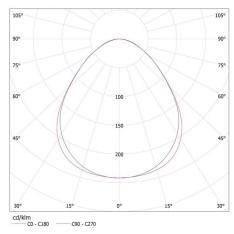

# T8 LED tube linear fittings

KANLUX S.A. (kat 28446) AL 4LED 120-MPR-W-NT + Miledo / LDC (Polar)

Luminaire: KANLUX S.A. (kat 28446) AL 4LED 120-MPR-W-NT + Miledo Lamps: 1 x T8 LED 16W-NW