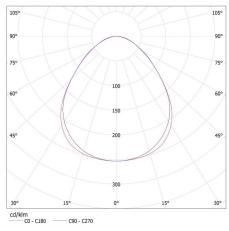

KANLUX S.A. (kat 28446) AL 4LED 120-MPR-W-NT + GLASSv3 / LDC (Polar)

Luminaire: KANLUX S.A. (kat 28446) AL 4LED 120-MPR-W-NT + GLASSv3 Lamps: 1 x T8 LED GLASSv3 18W-NW

- C90 - C270