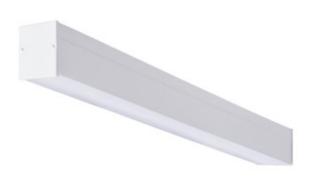

T8 LED tube linear fittings

# 5905339284464

Colour: white Place of assembly: ceiling mounted Place of application: Indoors Minimum distance from the illuminated object: 0,5m Fixture lighting direction: down Power supply of T8 LED fluorescent lamps: Unilateral Length [mm]: 1240 Width [mm]: 60 Height [mm]: 69 Wersja do łączenia w linie [element początkowy] LF: 33775 Wersja do łączenia w linie [element środkowy] LM: 33781 Wersja do łączenia w linie [element końcowy] LL: 33787

#### TECHNICAL DATA:

Rated voltage [V]: 220-240 AC Rated frequency [Hz]: 50 Maximum power [W]: max 36 Class of protection against electric shock: I Lampshade material: plastic Light source: T8 LED Light source included: no Cap: G13 Ambient temperature range to which the product can be exposed: 5÷25 Shade type: microprismatic Enclosure material: aluminum alloy Connection type: Self-clamping block Range of sections of wires used [mm<sup>2</sup>]: 1,5÷2,5 IP class: 20