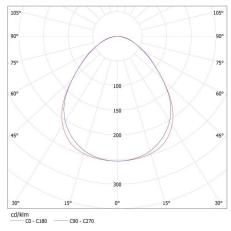

KANLUX S.A. (kat 28447) AL 4LED 120-MPR-B-NT + GLASSv3 / LDC (Polar)

Luminaire: KANLUX S.A. (kat 28447) AL 4LED 120-MPR-B-NT + GLASSV3 Lamps: 1 x T8 LED GLASSV3 18W-NW

- C90 - C270