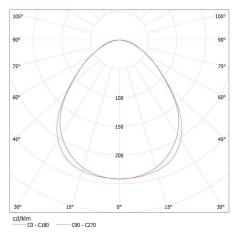

## T8 LED tube linear fittings

KANLUX S.A. (kat 28447) AL 4LED 120-MPR-B-NT + GLASSv4 / LDC (Polar) Luminaire: KANLUX S.A. (kat 28447) AL 4LED 120-MPR-B-NT + GLASSv4 Lamps: 1 x T8 LED GLASSv4 18W-NW

- C90 - C270