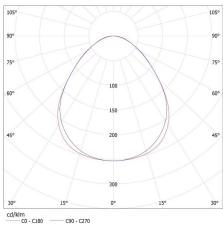

## T8 LED tube linear fittings

KANLUX S.A. (kat 28447) AL 4LED 120-MPR-B-NT + GLASSv4 / LDC (Polar) Luminaire: KANLUX S.A. (kat 28447) AL 4LED 120-MPR-B-NT + GLASSv4 Lamps: 1 x T8 LED GLASSv4 18W-NW

- C90 - C270