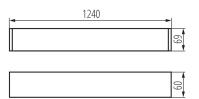

T8 LED tube linear fittings

5905339284471

Colour: black Place of assembly: ceiling mounted Place of application: Indoors Minimum distance from the illuminated object: 0,5m Fixture lighting direction: down Power supply of T8 LED fluorescent lamps: Unilateral Length [mm]: 1240 Width [mm]: 60 Height [mm]: 69