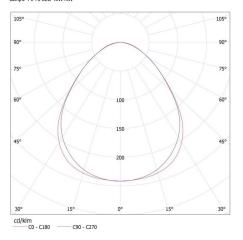

#### KANLUX S.A. (kat 28449) AL 4LED 120-MPR-W + GLASSv2 / LDC (Polar)

Luminaire: KANLUX S.A. (kat 28449) AL 4LED 120-MPR-W + GLASSv2 Lamps: 1 x T8 LED GLASSv2 18W-WW

### KANLUX S.A. (kat 28449) AL 4LED 120-MPR-W + Miledo / LDC (Polar)

Luminaire: KANLUX S.A. (kat 28449) AL 4LED 120-MPR-W + Miledo Lamps: 1 x T8 LED 16W-NW

We reserve the right to make technical changes. The data contained in this material are not legally binding. Photometry: the results obtained from testing were from a specific sample.