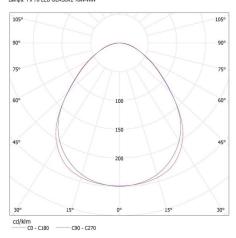

#### KANLUX S.A. (kat 28449) AL 4LED 120-MPR-W + GLASSv4 / LDC (Polar)

Luminaire: KANLUX S.A. (kat 28449) AL 4LED 120-MPR-W+ GLASSv4 Lamps: 1 x T8 LED GLASSv4 18W-NW

### KANLUX S.A. (kat 28449) AL 4LED 120-MPR-W + GLASSv3 / LDC (Polar)

Luminaire: KANLUX S.A. (kat 28449) AL 4LED 120-MPR-W + GLASSv3 Lamps: 1 x T8 LED GLASSv3 18W-NW