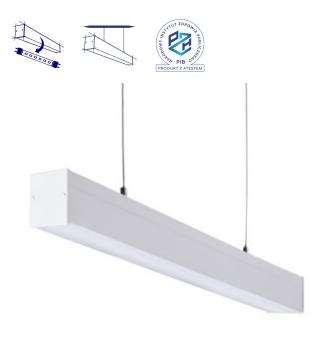

# **28449** AL 4LED 120-MPR-W

## T8 LED tube linear fittings

### **GENERAL DATA:**

Colour: white

Place of assembly: for suspension on the ceiling

Place of application: Indoors

Minimum distance from the illuminated object: 0,5m

Fixture lighting direction: down

Power supply of T8 LED fluorescent lamps: Unilateral

Length [mm]: 1240 Width [mm]: 60 Height [mm]: 69

**Cap**: G13

Ambient temperature range to which the product can be

exposed: 5÷25

Shade type: microprismatic

**Enclosure material**: aluminum alloy **Connection type**: Self-clamping block

Range of sections of wires used [mm $^2$ ]: 1,5 $\div$ 2,5