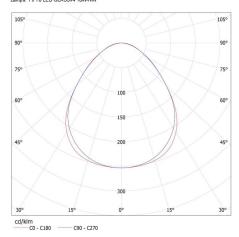

#### KANLUX S.A. (kat 28449) AL 4LED 120-MPR-W + GLASSv2 / LDC (Polar)

Luminaire: KANLUX S.A. (kat 28449) AL 4LED 120-MPR-W + GLASSv2 Lamps: 1 x T8 LED GLASSv2 18W-WW

### KANLUX S.A. (kat 28449) AL 4LED 120-MPR-W + Miledo / LDC (Polar)

Luminaire: KANLUX S.A. (kat 28449) AL 4LED 120-MPR-W + Miledo Lamps: 1 x T8 LED 16W-NW

We reserve the right to make technical changes. The data contained in this material are not legally binding. Photometry: the results obtained from testing were from a specific sample.