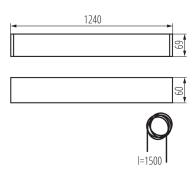

# **28449** AL 4LED 120-MPR-W

## T8 LED tube linear fittings

### 5905339284495







### **GENERAL DATA:**

Colour: white

Place of assembly: for suspension on the ceiling

Place of application: Indoors

Minimum distance from the illuminated object: 0,5m

Fixture lighting direction: down

Power supply of T8 LED fluorescent lamps: Unilateral

Length [mm]: 1240 Width [mm]: 60 Height [mm]: 69

### TECHNICAL DATA:

Rated voltage [V]: 220-240 AC Rated frequency [Hz]: 50 Maximum power [W]: max 36

Class of protection against electric shock: |

Lampshade material: plastic

Light source: T8 LED Light source included: no

**Cap**: G13

Ambient temperature range to which the product can be

exposed: 5÷25

Shade type: microprismatic

**Enclosure material**: aluminum alloy **Connection type**: Self-clamping block

Range of sections of wires used [mm $^2$ ]: 1,5 $\div$ 2,5

IP clas