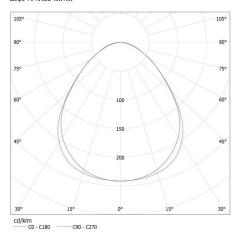

#### KANLUX S.A. (kat 28450) AL 4LED 120-MPR-B + GLASSv2 / LDC (Polar)

Luminaire: KANLUX S.A. (kat 28450) AL 4LED 120-MPR-B + GLASSv2 Lamps: 1 x T8 LED GLASSv2 18W-WW

### KANLUX S.A. (kat 28450) AL 4LED 120-MPR-B + Miledo / LDC (Polar)

Luminaire: KANLUX S.A. (kat 28450) AL 4LED 120-MPR-B + Miledo Lamps: 1 x T8 LED 16W-NW