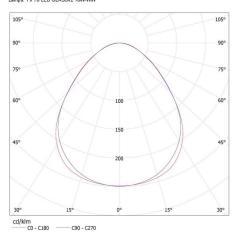

#### KANLUX S.A. (kat 28450) AL 4LED 120-MPR-B + GLASSv4 / LDC (Polar)

Luminaire: KANLUX S.A. (kat 28450) AL 4LED 120-MPR-B + GLASSV4 Lamps: 1 x T8 LED GLASSV4 18W-NW

### KANLUX S.A. (kat 28450) AL 4LED 120-MPR-B + GLASSv3 / LDC (Polar)

Luminaire: KANLUX S.A. (kat 28450) AL 4LED 120-MPR-B + GLASSV3 Lamps: 1 x T8 LED GLASSV3 18W-NW