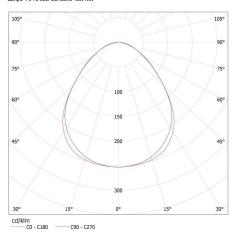

#### KANLUX S.A. (kat 28450) AL 4LED 120-MPR-B + GLASSv2 / LDC (Polar)

Luminaire: KANLUX S.A. (kat 28450) AL 4LED 120-MPR-B + GLASSv2 Lamps: 1 x T8 LED GLASSv2 18W-WW

### KANLUX S.A. (kat 28450) AL 4LED 120-MPR-B + Miledo / LDC (Polar)

Luminaire: KANLUX S.A. (kat 28450) AL 4LED 120-MPR-B + Miledo Lamps: 1 x T8 LED 16W-NW