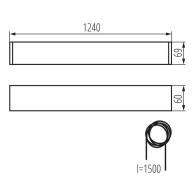

# **28450** AL 4LED 120-MPR-B

## T8 LED tube linear fittings

### 5905339284501







### **GENERAL DATA:**

Colour: black

Place of assembly: for suspension on the ceiling

Place of application: Indoors

Minimum distance from the illuminated object: 0,5m

Fixture lighting direction: down

Power supply of T8 LED fluorescent lamps: Unilateral

Length [mm]: 1240 Width [mm]: 60 Height [mm]: 69

### TECHNICAL DATA:

Rated voltage [V]: 220-240 AC Rated frequency [Hz]: 50 Maximum power [W]: max 36

Class of protection against electric shock: |

Lampshade material: plastic

**Light source**: T8 LED **Light source included**: no

**Cap**: G13

Ambient temperature range to which the product can be

exposed: 5÷25

Shade type: microprismatic

**Enclosure material**: aluminum alloy **Connection type**: Self-clamping block

Range of sections of wires used [mm $^2$ ]: 1,5 $\div$ 2,5