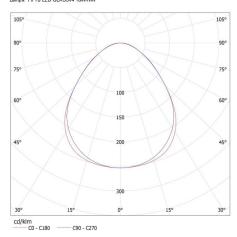

#### KANLUX S.A. (kat 28450) AL 4LED 120-MPR-B + GLASSv4 / LDC (Polar)

Luminaire: KANLUX S.A. (kat 28450) AL 4LED 120-MPR-B + GLASSV4 Lamps: 1 x T8 LED GLASSV4 18W-NW

### KANLUX S.A. (kat 28450) AL 4LED 120-MPR-B + GLASSv3 / LDC (Polar)

Luminaire: KANLUX S.A. (kat 28450) AL 4LED 120-MPR-B + GLASSV3 Lamps: 1 x T8 LED GLASSV3 18W-NW