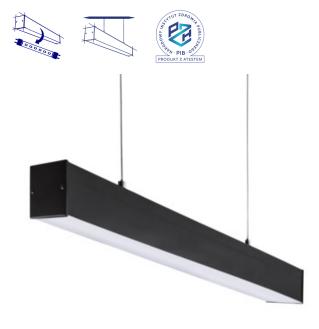

# **28450** AL 4LED 120-MPR-B

## T8 LED tube linear fittings

### **GENERAL DATA:**

Colour: black

Place of assembly: for suspension on the ceiling

Place of application: Indoors

Minimum distance from the illuminated object: 0,5m

Fixture lighting direction: down

Power supply of T8 LED fluorescent lamps: Unilateral

Length [mm]: 1240 Width [mm]: 60 Height [mm]: 69