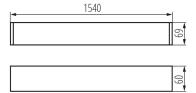

## **28453** AL 4LED 150-MPR-B-NT

## T8 LED tube linear fittings

## 5905339284532













### **GENERAL DATA:**

Colour: black

Place of assembly: ceiling mounted Place of application: Indoors

Minimum distance from the illuminated object: 0,5m

Fixture lighting direction: down

Power supply of T8 LED fluorescent lamps: Unilateral

Length [mm]: 1540 Width [mm]: 60 Height [mm]: 69

### TECHNICAL DATA:

Rated voltage [V]: 220-240 AC Rated frequency [Hz]: 50 Maximum power [W]: max 58

Class of protection against electric shock: |

Lampshade material: plastic

**Light source**: T8 LED **Light source included**: no

**Cap**: G13

Ambient temperature range to which the product can be

exposed: 5÷25

Shade type: microprismatic

**Enclosure material**: aluminum alloy **Connection type**: Self-clamping block

Range of sections of wires used [mm $^2$ ]: 1,5 $\div$ 2,5

IP class: 20