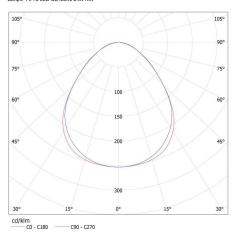

#### KANLUX S.A. (kat 28453) AL 4LED 150-MPR-B-NT + GLASSv3 / LDC (Polar)

Luminaire: KANLUX S.A. (kat 28453) AL 4LED 150-MPR-B-NT + GLASSV3 Lamps: 1 x T8 LED GLASSV3 24W-NW