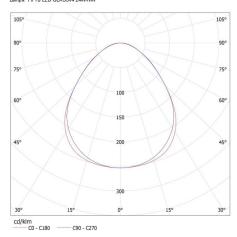

#### KANLUX S.A. (kat 28453) AL 4LED 150-MPR-B-NT + GLASSv4 / LDC (Polar)

Luminaire: KANLUX S.A. (kat 28453) AL 4LED 150-MPR-B-NT + GLASSv4 Lamps: 1 x T8 LED GLASSv4 24W-NW