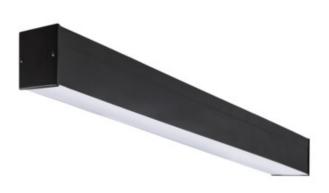

## **28453** AL 4LED 150-MPR-B-NT

## T8 LED tube linear fittings

### **GENERAL DATA:**

Colour: black

Place of assembly: ceiling mounted Place of application: Indoors

Minimum distance from the illuminated object: 0,5m

Fixture lighting direction: down

Power supply of T8 LED fluorescent lamps: Unilateral