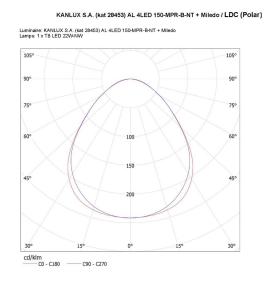

nit weight [g]: 1860 Grammage [g]: 2300

Length of a unit pack [cm]: 182 Width of a unit pack [cm]: 11 Height of a unit pack [cm]: 7

Weight of a cardboard box [kg]: 2.3 Width of a cardboard box [cm]: 11 Height of a cardboard box [cm]: 7 Length of a cardboard box [cm]: 182 Volume of a cardboard box [m³]: 0.014014





# 28453 AL 4LED 150-MPR-B-NT

# T8 LED tube linear fittings

#### KANLUX S.A. (kat 28453) AL 4LED 150-MPR-B-NT + GLASSv4 / LDC (Polar)

Luminaire: KANLUX S.A. (kat 28453) AL 4LED 150-MPR-B-NT + GLASSv4 Lamps: 1 x T8 LED GLASSv4 24W-NW



#### KANLUX S.A. (kat 28453) AL 4LED 150-MPR-B-NT + GLASSv3 / LDC (Polar)

Luminaire: KANLUX S.A. (kat 28453) AL 4LED 150-MPR-B-NT + GLASSV3 Lamps: 1 x T8 LED GLASSV3 24W-NW







# 28453 AL 4LED 150-MPR-B-NT

# T8 LED tube linear fittings