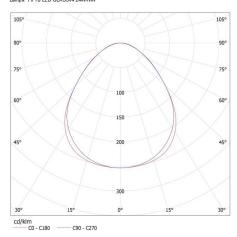

#### KANLUX S.A. (kat 28456) AL 4LED 150-MPR-B + GLASSv4 / LDC (Polar)

Luminaire: KANLUX S.A. (kat 28456) AL 4LED 150-MPR-B + GLASSV4 Lamps: 1 x T8 LED GLASSV4 24W-NW