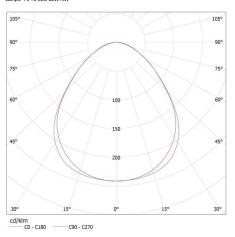

### KANLUX S.A. (kat 28456) AL 4LED 150-MPR-B + Miledo / LDC (Polar)

Luminaire: KANLUX S.A. (kat 28456) AL 4LED 150-MPR-B + Miledo Lamps: 1 x T8 LED 22W-NW