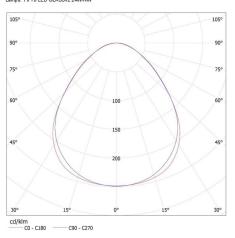

#### KANLUX S.A. (kat 28456) AL 4LED 150-MPR-B + GLASSv2 / LDC (Polar)

Luminaire: KANLUX S.A. (kat 28456) AL 4LED 150-MPR-B + GLASSv2 Lamps: 1 x T8 LED GLASSv2 24W-NW