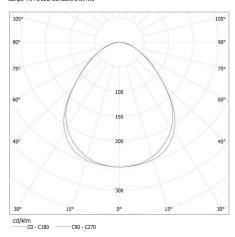

### KANLUX S.A. (kat 28456) AL 4LED 150-MPR-B + GLASSv3 / LDC (Polar)

Luminaire: KANLUX S.A. (kat 28456) AL 4LED 150-MPR-B + GLASSV3 Lamps: 1 x T8 LED GLASSV3 24W-NW