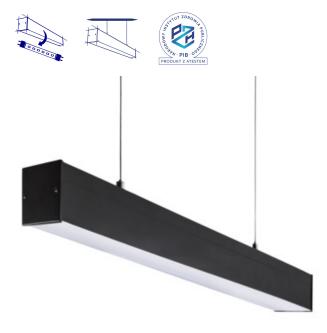

### **GENERAL DATA:**

Colour: black

Place of assembly: for suspension on the ceiling

Place of application: Indoors

Minimum distance from the illuminated object: 0,5m

Fixture lighting direction: down

Power supply of T8 LED fluorescent lamps: Unilateral

Length [mm]: 1540 Width [mm]: 60 Height [mm]: 69