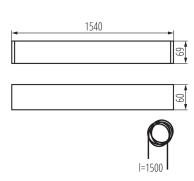

# **28456** AL 4LED 150-MPR-B

## T8 LED tube linear fittings

### 5905339284563







### **GENERAL DATA:**

Colour: black

Place of assembly: for suspension on the ceiling

Place of application: Indoors

Minimum distance from the illuminated object: 0,5m

Fixture lighting direction: down

Power supply of T8 LED fluorescent lamps: Unilateral

Length [mm]: 1540 Width [mm]: 60 Height [mm]: 69

### TECHNICAL DATA:

Rated voltage [V]: 220-240 AC Rated frequency [Hz]: 50 Maximum power [W]: max 58

Class of protection against electric shock: |

Lampshade material: plastic

**Light source**: T8 LED **Light source included**: no

**Cap**: G13

Ambient temperature range to which the product can be

exposed: 5÷25

Shade type: microprismatic

**Enclosure material**: aluminum alloy **Connection type**: Self-clamping block

Range of sections of wires used [mm $^2$ ]: 1,5 $\div$ 2,5