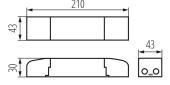

## LOGISTIC DATA:

Packaging method: 1

Number of units in the secondary packaging: 1

Number of units in the packaging: 1

Net unit weight [g]: 180 Grammage [g]: 192

Length of a unit pack [cm]: 29 Width of a unit pack [cm]: 10 Height of a unit pack [cm]: 3.5

Weight of a cardboard box [kg]: 0.192
Width of a cardboard box [cm]: 10
Height of a cardboard box [cm]: 3.5
Length of a cardboard box [cm]: 29

Volume of a cardboard box [m³]: 0.001015