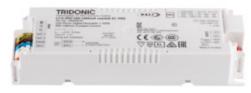

## **28507** BRAVO DALI SET 45W

LED power supply unit

5905339285072

## **GENERAL DATA:**

Colour: white

Place of application: Indoors

Possibility of installation on a normally flammable

surface: yes

Compatible with a dimmer: DALI

## TECHNICAL DATA:

Rated voltage [V]: 220-240 AC Rated frequency [Hz]: 50

**λ**: 0.98

Maximum power [W]: 45

Class of protection against electric shock: ||

Material: plastic

**Connection type**: Terminal block