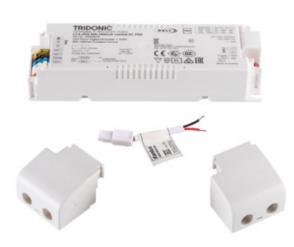

## LED power supply unit

5905339285089

## CEERE 24

Colour: white Place of application: Indoors Possibility of installation on a normally flammable surface: yes Compatible with a dimmer: DALI

## TECHNICAL DATA:

Rated voltage [V]: 220-240 AC Rated frequency [Hz]: 50 λ: 0.98 Maximum power [W]: 36 Class of protection against electric shock: II Material: plastic **Connection type**: Terminal block Range of sections of wires used [mm<sup>2</sup>]: 0,2÷1,5 Supply-cord type: direct current **Overload protection:** yes Overvoltage protection: yes Thermal protection: 110°C Maximum temperature Ta [°C]: 50 Input voltage - PRI [V]: 220-240 Output current - sec [ma]: 800 **IP class**: 20