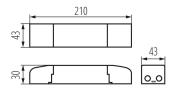

## LOGISTIC DATA:

Packaging method: 1 Number of units in the secondary packaging: 1 Number of units in the packaging: 1 Net unit weight [g]: 180 Grammage [g]: 192 Length of a unit pack [cm]: 29 Width of a unit pack [cm]: 29 Width of a unit pack [cm]: 3.5 Weight of a cardboard box [kg]: 0.192 Width of a cardboard box [kg]: 0.192 Width of a cardboard box [cm]: 10 Height of a cardboard box [cm]: 3.5 Length of a cardboard box [cm]: 29 Volume of a cardboard box [m<sup>3</sup>]: 0.001015