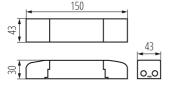

## **LOGISTIC DATA:**

Unit of measurement: unit Packaging method: 1

Number of units in the secondary packaging: 1

Number of units in the packaging: 1

Net unit weight [g]: 182 Grammage [g]: 194

Length of a unit pack [cm]: 30 Width of a unit pack [cm]: 10 Height of a unit pack [cm]: 3.5