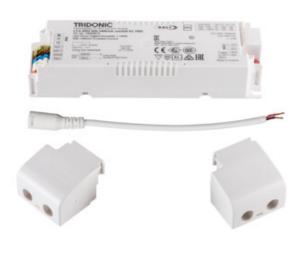

## **28512** AVAR DALI SET 40W

LED power supply unit

5905339285126

## **GENERAL DATA:**

Colour: white

Place of application: Indoors

Possibility of installation on a normally flammable surface : yes

Compatible with a dimmer: DALI

## **TECHNICAL DATA:**

Rated voltage [V]: 220-240 AC Rated frequency [Hz]: 50

λ: 0.98

Maximum power [W]: 45

Class of protection against electric shock: II

Material: plastic

Connection type: Terminal block

Range of sections of wires used [mm<sup>2</sup>]: 0,2-1,5