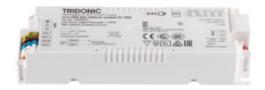

## **28515** BLINGO DALI SET 38W

LED power supply unit

5905339285157

## **GENERAL DATA:**

Colour: white

Place of application: Indoors

Possibility of installation on a normally flammable

surface: yes

Compatible with a dimmer: DALI

## TECHNICAL DATA:

Rated voltage [V]: 220-240 AC Rated frequency [Hz]: 50

**\(\lambda\)**: 0,98

Maximum power [W]: 45

Class of protection against electric shock: ||

Material: plastic

**Connection type**: Terminal block

Range of sections of wires used [mm<sup>2</sup>]: 0,2-1,5

Supply-cord type: direct current
Overvoltage protection: yes
Thermal protection: 110°C
Short-circuit protection: yes
Maximum temperature Ta [°C]: 50
Input voltage - PRI [V]: 220-240
Output current - sec [ma]: 800

**IP class**: 20 **Tc [°C]**: 85