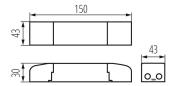

## LOGISTIC DATA:

Packaging method: 1

Number of units in the secondary packaging: 1

Number of units in the packaging: 1

Net unit weight [g]: 174 Grammage [g]: 180

Length of a unit pack [cm]: 21 Width of a unit pack [cm]: 4 Height of a unit pack [cm]: 3

Weight of a cardboard box [kg]: 0.18
Width of a cardboard box [cm]: 4
Height of a cardboard box [cm]: 3
Length of a cardboard box [cm]: 21
Volume of a cardboard box [m³]: 0.000252

volume of a caraboard box [m ]. 0.00023