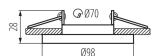

Decorative ring without a ceramic frame: yes

The product is not suitable to be covered with a heat-

insulating material: yes

Height [mm]: 28 Diameter [mm]: 98

Assembly hole [mm]: Ø70