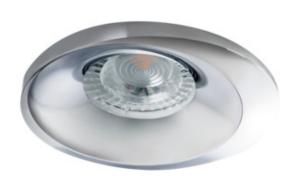

## **28701** BONIS DSO-C

Ring for spotlight fittings

5905339287014

The Kanlux BONIS means a unique look and the highest level of workmanship. They are characterised by their original asymmetrical shape, which will be a tasteful addition to any interior. They will serve as decoration in austere lofts and minimalistic Scandinavian interiors, and discreetly emphasise the atmosphere of exclusive rooms.

#### **GENERAL DATA:**

**Colour**: chrome

**Necessity of using self-shielding lamps**: yes **Place of assembly**: Recessed mount in the ceiling

Place of application: Indoors

Minimum distance from the illuminated object: 0,5m

Decorative ring without a ceramic frame: yes

The product is not suitable to be covered with a heat-

insulating material: yes

Height [mm]: 28 Diameter [mm]: 98

Assembly hole [mm]: Ø70