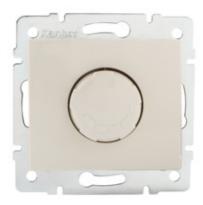

## **28755** DOMO 01-1161-103 kr

Dimmer LED

5905339287557

#### **GENERAL DATA:**

Colour: Ecru

Place of assembly: Recessed mount in the wall

Place of application: Indoors

Width [mm]: 71 Height [mm]: 71

Diameter of an installation box: 60

### TECHNICAL DATA:

Rated voltage [V]: 250 AC Rated frequency [Hz]: 50 Rated power [W]: 3-100 Rated power (LED) [W]: 3-100

Class of protection against electric shock: ||

Material: PC

Ambient temperature range to which the product can be