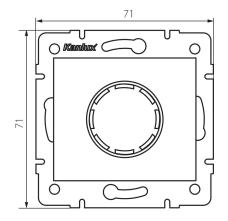

#### Colour: silver Place of assembly: Recessed mount in the wall Place of application: Indoors Width [mm]: 71 Height [mm]: 71 Diameter of an installation box: 60