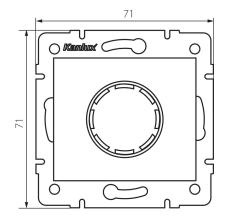

### 5905339287588

Colour: prełowo biały Place of assembly: Recessed mount in the wall Place of application: Indoors Width [mm]: 71 Height [mm]: 71 Diameter of an installation box: 60