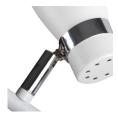

Cap: GU10

Ambient temperature range to which the product can be

exposed: 5÷25

Enclosure material: steel

**Connection type**: Bolt terminal block

Range of sections of wires used [mm<sup>2</sup>]: 1÷2,5 The fixture is movable horizontally [°]: 310 The fixture is movable vertically [°]: 90