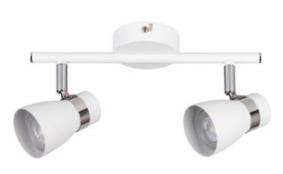

### **28762** ENALI EL-2I W

Wall & ceiling lighting fitting

5905339287625

The Kanlux ENALI is a family of point fixtures (ceiling and wall). Thanks to the adjustable joints you can freely set the light-beam angle. The fixtures fit perfectly into Scandinavian style interiors, their shape will emphasise the character of retro interiors, and the chrome accessories will add a subtle touch to modern interiors.

#### **GENERAL DATA:**

Colour: white

Place of assembly: wall mounted, ceiling mounted

Place of application: Indoors

Minimum distance from the illuminated object: 0,5m

Length [mm]: 275 Width [mm]: 80 Height [mm]: 135

#### TECHNICAL DATA:

Rated voltage [V]: 220-240 AC Rated frequency [Hz]: 50

Maximum power [W]: 2 x max 10

Class of protection against electric shock: |

Lampshade material: steel Light source: PAR16 Light source included: no

Cap: GU10

Ambient temperature range to which the product can be

exposed: 5÷25

Enclosure material: steel

**Connection type**: Bolt terminal block

Range of sections of wires used [mm<sup>2</sup>]: 1÷2,5 The fixture is movable horizontally [°]: 310 The fixture is movable vertically [°]: 90