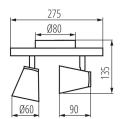

#### **GENERAL DATA:**

Colour: white

Place of assembly: wall mounted, ceiling mounted

Place of application: Indoors

Minimum distance from the illuminated object: 0,5m

Length [mm]: 275 Width [mm]: 80 Height [mm]: 135

Cap: GU10

Ambient temperature range to which the product can be

exposed: 5÷25

Enclosure material: steel

**Connection type**: Bolt terminal block

Range of sections of wires used [mm<sup>2</sup>]: 1÷2,5 The fixture is movable horizontally [°]: 310 The fixture is movable vertically [°]: 90