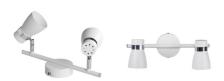

### **28762** ENALI EL-2I W

Wall & ceiling lighting fitting

5905339287625

The Kanlux ENALI is a family of point fixtures (ceiling and wall). Thanks to the adjustable joints you can freely set the light-beam angle. The fixtures fit perfectly into Scandinavian style interiors, their shape will emphasise the character of retro interiors, and the chrome accessories will add a subtle touch to modern interiors.

#### **GENERAL DATA:**

Colour: white

Place of assembly: wall mounted, ceiling mounted

Place of application: Indoors

Minimum distance from the illuminated object: 0,5m

Length [mm]: 275 Width [mm]: 80 Height [mm]: 135