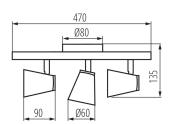

#### **GENERAL DATA:**

Colour: white

Place of assembly: wall mounted, ceiling mounted

Place of application: Indoors

Minimum distance from the illuminated object: 0,5m

Length [mm]: 470 Width [mm]: 80 Height [mm]: 135