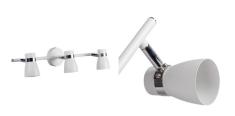

## **28766** ENALI EL-31 W

Wall & ceiling lighting fitting

5905339287663

The Kanlux ENALI is a family of point fixtures (ceiling and wall). Thanks to the adjustable joints you can freely set the light-beam angle. The fixtures fit perfectly into Scandinavian style interiors, their shape will emphasise the character of retro interiors, and the chrome accessories will add a subtle touch to modern interiors.

Cap: GU10

Ambient temperature range to which the product can be

exposed: 5÷25

Enclosure material: steel

**Connection type**: Bolt terminal block

Range of sections of wires used [mm<sup>2</sup>]:  $1 \div 2,5$ The fixture is movable horizontally [°]: 310The fixture is movable vertically [°]: 90