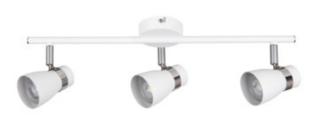

## **28766** ENALI EL-31 W

Wall & ceiling lighting fitting

5905339287663

The Kanlux ENALI is a family of point fixtures (ceiling and wall). Thanks to the adjustable joints you can freely set the light-beam angle. The fixtures fit perfectly into Scandinavian style interiors, their shape will emphasise the character of retro interiors, and the chrome accessories will add a subtle touch to modern interiors.

#### **GENERAL DATA:**

Colour: white

Place of assembly: wall mounted, ceiling mounted

Place of application: Indoors

Minimum distance from the illuminated object: 0,5m

Length [mm]: 470 Width [mm]: 80 Height [mm]: 135