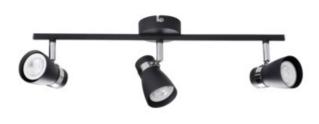

## **28767** ENALI EL-31 B

Wall & ceiling lighting fitting

5905339287670

The Kanlux ENALI is a family of point fixtures (ceiling and wall). Thanks to the adjustable joints you can freely set the light-beam angle. The fixtures fit perfectly into Scandinavian style interiors, their shape will emphasise the character of retro interiors, and the chrome accessories will add a subtle touch to modern interiors.

### **GENERAL DATA:**

Colour: black

Place of assembly: wall mounted, ceiling mounted

Place of application: Indoors

Minimum distance from the illuminated object: 0,5m

**Length [mm]**: 470 Width [mm]: 80 **Height [mm]**: 135