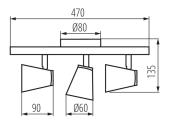

### **GENERAL DATA:**

Colour: black

Place of assembly: wall mounted, ceiling mounted

Place of application: Indoors

Minimum distance from the illuminated object: 0,5m

**Length [mm]**: 470 Width [mm]: 80 **Height [mm]**: 135