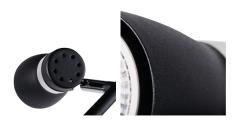

### TECHNICAL DATA:

Rated voltage [V]: 220-240 AC Rated frequency [Hz]: 50

Maximum power [W]: 3 x max 10

Class of protection against electric shock: |

Lampshade material: steel Light source: PAR16 Light source included: no

Cap: GU10

Ambient temperature range to which the product can be

exposed: 5÷25

Enclosure material: steel

**Connection type**: Bolt terminal block

Range of sections of wires used [mm $^2$ ]:  $1 \div 2.5$ The fixture is movable horizontally [°]: 310 The fixture is movable vertically [°]: 90