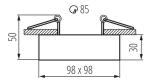

Decorative ring without a ceramic frame: yes

The product is not suitable to be covered with a heat-

insulating material: yes

Length [mm]: 98 Width [mm]: 98 Height [mm]: 50

Assembly hole [mm]: Ø85