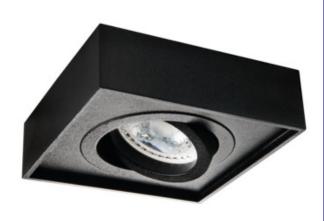

# **28781** MINI GORD DLP-50-B

Ring for spotlight fittings

5905339287816

The Mini version of the GORD fixtures. A perfect alternative for people who want to use surface-mounted fixtures in a suspended ceiling, because the manner of installation is the same as for recessed-eyelet fixtures. An additional advantage is the angular adjustment of the MINI GORD fixtures within the range of 30°.

#### **GENERAL DATA:**

Colour: black

**Necessity of using self-shielding lamps**: yes **Place of assembly**: Recessed mount in the ceiling

Place of application: Indoors

Minimum distance from the illuminated object: 0,5m

Decorative ring without a ceramic frame: yes

The product is not suitable to be covered with a heat-

insulating material: yes

Length [mm]: 98 Width [mm]: 98 Height [mm]: 50

Assembly hole [mm]: Ø85