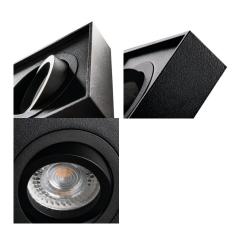

# **28781** MINI GORD DLP-50-B

Ring for spotlight fittings

5905339287816

The Mini version of the GORD fixtures. A perfect alternative for people who want to use surface-mounted fixtures in a suspended ceiling, because the manner of installation is the same as for recessed-eyelet fixtures. An additional advantage is the angular adjustment of the MINI GORD fixtures within the range of 30°.

Decorative ring without a ceramic frame: yes

The product is not suitable to be covered with a heat-

insulating material: yes

Length [mm]: 98 Width [mm]: 98 Height [mm]: 50

Assembly hole [mm]: Ø85

Ambient temperature range to which the product can be

exposed: 5÷25

Enclosure material: aluminum alloy, steel
Lighting-fixture angle regulation: in one axis
Lighting-fixture angle regulation [°]: 30

IP class: 20