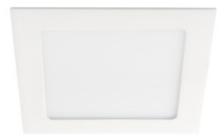

# **Kanlux** 28941 KATRO V2LED 12W-WW-W

Downlight fitting

5905339289414

Kanlux KATRO V2LED is a new version of KATRO N LED luminaires, popular square downlights for indoor use. They combine aesthetic design with light obtained owing to LED technology. No water or dust can get to the inside owing to the high class of tightness (IP44).

#### GENERAL DATA:

Colour: white Place of assembly: Recessed mount in the ceiling Place of application: Indoors Minimum distance from the illuminated object: 0,5m Compatible with a dimmer: no The product is not suitable to be covered with a heatinsulating material: yes Length [mm]: 170 Width [mm]: 170 Height [mm]: 20 Assembly hole [mm]: 158x158 Integrated LED light source: yes