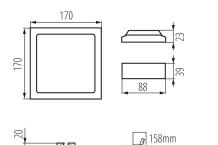

#### GENERAL DATA:

Colour: white Place of assembly: Recessed mount in the ceiling Place of application: Indoors Minimum distance from the illuminated object: 0,5m Compatible with a dimmer: no The product is not suitable to be covered with a heatinsulating material: yes Length [mm]: 170 Width [mm]: 170 Height [mm]: 20 Assembly hole [mm]: 158x158 Integrated LED light source: yes

## Downlight fitting

158mm

Lamp-heating time  $[s]: \le 1$ Lamp-ignition time  $[s]: \le 0,5$ IP class: 44/20