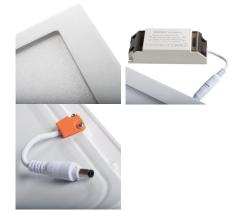

### TECHNICAL DATA:

Rated voltage [V]: 220-240 AC Rated frequency [Hz]: 50 Maximum power [W]: 12 Class of protection against electric shock: II Lampshade material: plastic Diode type: LED SMD Luminous flux [lm]: 720 Useful luminous flux of the light source **Quse** [Im]: in sphere (360°) Colour temperature: Warm white Correlated colour temperature [K]: 3000 **Colour consistency in McAdam ellipses**: ≤6 Colour rendering index: 80 Service life [h]: 15000 Number of on/off cycles: ≥20000 Lighting angle [°]: 110 Luminous efficiency of the lamp [lm/W]: 60 Ambient temperature range to which the product can be exposed: 5÷25 Enclosure material: aluminum alloy Reflector material: 0.75 Connection type: Free cable ends Wire length [m]: 0.05 Wire diameter [mm<sup>2</sup>]: 0.75

## Downlight fitting

158mm

Lamp-heating time  $[s]: \le 1$ Lamp-ignition time  $[s]: \le 0,5$ IP class: 44/20