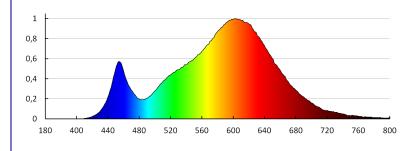

### TECHNICAL DATA:

Rated voltage [V]: 220-240 AC Rated frequency [Hz]: 50 Maximum power [W]: 12 Class of protection against electric shock: II Lampshade material: plastic Diode type: LED SMD Luminous flux [lm]: 720 Useful luminous flux of the light source **Quse** [Im]: in sphere (360°) Colour temperature: Warm white Correlated colour temperature [K]: 3000 **Colour consistency in McAdam ellipses**: ≤6 Colour rendering index: 80 Service life [h]: 15000 Number of on/off cycles: ≥20000 Lighting angle [°]: 110 Luminous efficiency of the lamp [lm/W]: 60 Ambient temperature range to which the product can be exposed: 5÷25 Enclosure material: aluminum alloy Reflector material: 0.75 Connection type: Free cable ends Wire length [m]: 0.05 Wire diameter [mm<sup>2</sup>]: 0.75