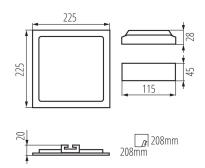

Useful luminous flux of the light source Ouse [lm]: in

sphere (360°)

Colour temperature: white

Correlated colour temperature [K]: 4000 Colour consistency in McAdam ellipses: ≤6

Colour rendering index: 80 Service life [h]: 15000