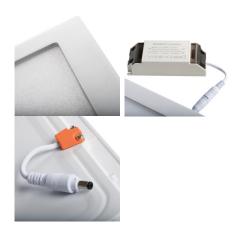

Connection type: Free cable ends

Wire length [m]: 0.05 Wire diameter [mm<sup>2</sup>]: 0.75

## Downlight fitting

Lamp-heating time [s]:  $\leq 1$ Lamp-ignition time [s]:  $\leq 0.5$ 

**IP class**: 44/20