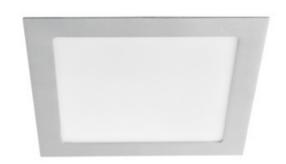

## **28942** KATRO V2LED 18W-NW-SR

Downlight fitting

5905339289421

Kanlux KATRO V2LED is a new version of KATRO N LED luminaires, popular square downlights for indoor use. They combine aesthetic design with light obtained owing to LED technology. No water or dust can get to the inside owing to the high class of tightness (IP44).

#### **GENERAL DATA:**

Colour: silver

Place of assembly: Recessed mount in the ceiling

Place of application: Indoors

Minimum distance from the illuminated object: 0,5m

Compatible with a dimmer: no

The product is not suitable to be covered with a heat-

insulating material: yes Length [mm]: 225 Width [mm]: 225 Height [mm]: 20

Assembly hole [mm]: 208x208 Integrated LED light source: yes