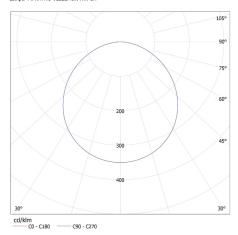

Weight of a cardboard box [kg]: 13.12 Width of a cardboard box [cm]: 34 Height of a cardboard box [cm]: 31 Length of a cardboard box [cm]: 48

Volume of a cardboard box [m³]: 0.050592

KANLUX S.A. (kat 28942) KATRO V2LED18W-NW-SR / LDC (Polar)

Luminaire: KANLUX S.A. (kat 28942) KATRO V2LED18W-NW-SR Lamps: 1 x KATRO V2LED18W-NW-SR