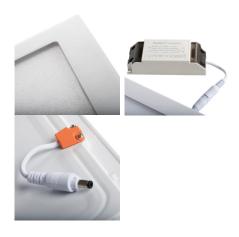

Connection type: Free cable ends

Wire length [m]: 0.05 Wire diameter [mm<sup>2</sup>]: 0.75

## Downlight fitting

Lamp-heating time [s]:  $\leq 1$ **Lamp-ignition time** [s]:  $\leq 0.5$ 

IP class: 44/20