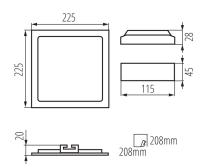

insulating material: yes Length [mm]: 225 Width [mm]: 225 Height [mm]: 20

Assembly hole [mm]: 208x208 Integrated LED light source: yes