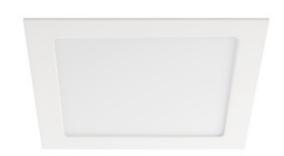

## **28944** KATRO V2LED 18W-WW-W

Downlight fitting

5905339289445

Kanlux KATRO V2LED is a new version of KATRO N LED luminaires, popular square downlights for indoor use. They combine aesthetic design with light obtained owing to LED technology. No water or dust can get to the inside owing to the high class of tightness (IP44).

#### **GENERAL DATA:**

Colour: white

Place of assembly: Recessed mount in the ceiling

Place of application: Indoors

Minimum distance from the illuminated object: 0,5m

Compatible with a dimmer: no

The product is not suitable to be covered with a heat-

insulating material: yes Length [mm]: 225 Width [mm]: 225 Height [mm]: 20

Assembly hole [mm]: 208x208 Integrated LED light source: yes

#### TECHNICAL DATA:

Rated voltage [V]: 220-240 AC Rated frequency [Hz]: 50 Maximum power [W]: 18

Class of protection against electric shock: ||

Lampshade material: plastic

**Diode type**: LED SMD **Luminous flux [lm]**: 1200