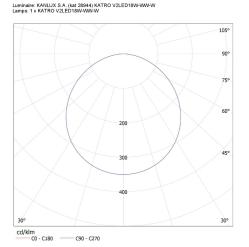

Number of on/off cycles: ≥20000

Lighting angle [°]: 110

Luminous efficiency of the lamp [lm/W]: 67

Ambient temperature range to which the product can be

exposed: 5÷25

Enclosure material: aluminum alloy

Reflector material: 0.75

KANLUX S.A. (kat 28944) KATRO V2LED18W-WW-W / LDC (Polar)

C90 - C270

We reserve the right to make technical changes. The data contained in this material are not legally binding. Photometry: the results obtained from testing were from a specific sample.