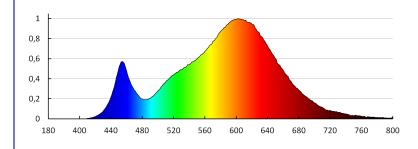

Useful luminous flux of the light source Ouse [Im]: in

sphere (360°)

Colour temperature: Warm white

Correlated colour temperature [K]: 3000 Colour consistency in McAdam ellipses: ≤6

Colour rendering index: 80 Service life [h]: 15000