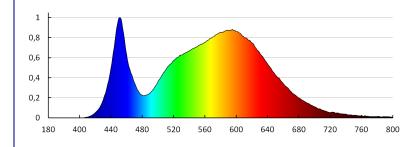

Useful luminous flux of the light source Ouse [Im]: in

sphere (360°)

Colour temperature: white

Correlated colour temperature [K]: 4000 Colour consistency in McAdam ellipses: ≤6

Colour rendering index: 80 Service life [h]: 15000