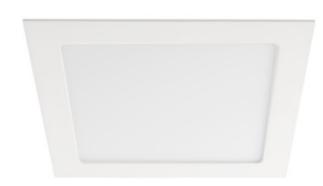

## **28945** KATRO V2LED 24W-NW-W

Downlight fitting

5905339289452

Kanlux KATRO V2LED is a new version of KATRO N LED luminaires, popular square downlights for indoor use. They combine aesthetic design with light obtained owing to LED technology. No water or dust can get to the inside owing to the high class of tightness (IP44).

#### **GENERAL DATA:**

Colour: white

Place of assembly: Recessed mount in the ceiling

Place of application: Indoors

Minimum distance from the illuminated object: 0,5m

Compatible with a dimmer: no

The product is not suitable to be covered with a heat-

insulating material: yes Length [mm]: 300 Width [mm]: 300 Height [mm]: 20

Assembly hole [mm]: 280x280 Integrated LED light source: yes