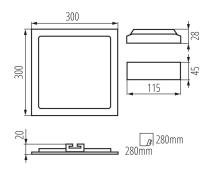

insulating material: yes Length [mm]: 300 Width [mm]: 300 Height [mm]: 20

Assembly hole [mm]: 280x280 Integrated LED light source: yes

### Downlight fitting

Lamp-heating time [s]:  $\leq 1$ Lamp-ignition time [s]:  $\leq 0.5$ 

**IP class**: 44/20