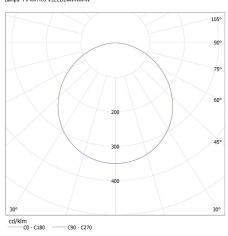

Number of on/off cycles: ≥20000

Lighting angle [°]: 110

Luminous efficiency of the lamp [lm/W]: 70

Ambient temperature range to which the product can be

exposed: 5÷25

Enclosure material: aluminum alloy

**Reflector material**: 0.75