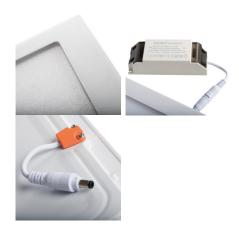

insulating material: yes Length [mm]: 300 Width [mm]: 300 Height [mm]: 20

Assembly hole [mm]: 280x280 Integrated LED light source: yes

#### TECHNICAL DATA:

Rated voltage [V]: 220-240 AC Rated frequency [Hz]: 50 Maximum power [W]: 24

Class of protection against electric shock: ||

Lampshade material: plastic

**Diode type**: LED SMD **Luminous flux [lm]**: 1680

Connection type: Free cable ends

Wire length [m]: 0.05 Wire diameter [mm<sup>2</sup>]: 0.75