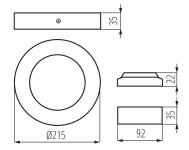

insulating material: yes

Height [mm]: 35 Diameter [mm]: 215

**Integrated LED light source**: yes