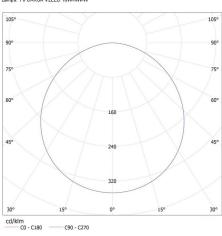

Weight of a cardboard box [kg]: 11.83 Width of a cardboard box [cm]: 48 Height of a cardboard box [cm]: 26 Length of a cardboard box [cm]: 49

Volume of a cardboard box [m<sup>3</sup>]: 0.061152

KANLUX S.A. (kat 28949) CARSA V2LED 18W-NW-W / LDC (Polar)

Luminaire: KANLUX S.A. (kat 28949) CARSA V2LED 18W-NW-W Lamps: 1 x CARSA V2LED 18W-NW-W

We reserve the right to make technical changes. The data contained in this material are not legally binding. Photometry: the results obtained from testing were from a specific sample.