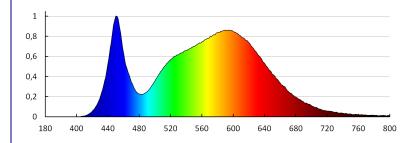

**Correlated colour temperature [K]**: 4000 **Colour consistency in McAdam ellipses**: ≤6

Colour rendering index: 80 **Service life [h]**: 15000

Number of on/off cycles: ≥20000

Lighting angle [°]: 110

Luminous efficiency of the lamp [lm/W]: 70