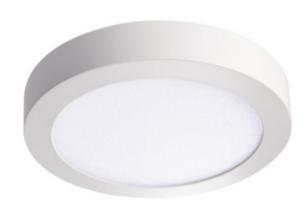

## **28949** CARSA V2LED 18W-NW-W

Downlight fitting

5905339289490

Kanlux CARSA V2 LED is a round façade luminaire characterised by harmonious combination of LED technology with attractive and modern looks. It is distinguished by high energy efficiency with maintained excellent light parameters. Kanlux CARSA V2 LED is perfect for lighting residential interiors and office rooms.

# 28949 CARSA V2LED 18W-NW-W

## Downlight fitting