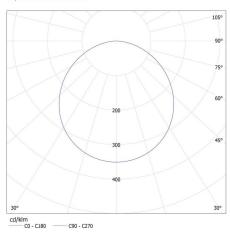

Number of on/off cycles: ≥20000

Lighting angle [°]: 110

Luminous efficiency of the lamp [lm/W]: 65

Ambient temperature range to which the product can be

exposed: 5÷25

Enclosure material: aluminum alloy Connection type: Free cable ends

#### KANLUX S.A. (kat 28950) KANTI V2LED 12W-NW-W / LDC (Polar)

Luminaire: KANLUX S.A. (kat 28950) KANTI V2LED 12W-NW-W Lamps: 1 x KANTI V2LED 12W-NW-W