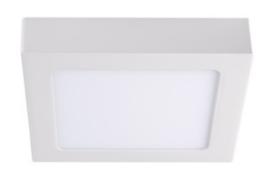

## **28950** KANTI V2LED 12W-NW-W

Downlight fitting

5905339289506

Kanlux KANTI V2 LED is a square façade luminaire characterised by harmonious combination of modern technology with attractive and modern looks. It is distinguished by high energy efficiency with maintained excellent light parameters. Kanlux KANTI V2 LED is perfect for lighting residential interiors and office rooms.

### **GENERAL DATA:**

Colour: white

Place of assembly: ceiling mounted Place of application: Indoors

Minimum distance from the illuminated object: 0,5m

Compatible with a dimmer: no

The product is not suitable to be covered with a heat-

insulating material: yes Length [mm]: 170 Width [mm]: 170 Height [mm]: 35

Integrated LED light source: yes