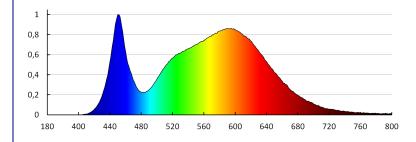

### TECHNICAL DATA:

Rated voltage [V]: 220-240 AC Rated frequency [Hz]: 50 Maximum power [W]: 12

Class of protection against electric shock: ||

Lampshade material: plastic

**Diode type**: LED SMD **Luminous flux [lm]**: 780

Useful luminous flux of the light source Ouse [Im]: in

sphere (360°)

Colour temperature: white

Correlated colour temperature [K]: 4000 Colour consistency in McAdam ellipses: ≤6

Colour rendering index: 80 Service life [h]: 15000