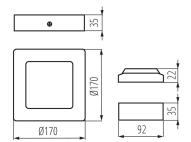

insulating material: yes Length [mm]: 170 Width [mm]: 170 Height [mm]: 35

Integrated LED light source: yes