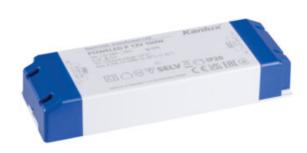

## **28961** POWELED P 12V 100W

Zasilacz CV 5905339289612

Kanlux POWELED to elektroniczny zasilacz stałonapięciowy. Służy do zasilania taśm LED takich jak LEDS P lub LEDS B. Przed podłączeniem sprawdź napięcie zasilania i taśmy (12V - 24V).

### DANE OGÓLNE:

Kolor: biały

Miejsce zastosowania: wewnątrz

Możliwość montażu na powierzchniach normalnie palnych: tak

Długość [mm]: 180 Szerokość [mm]: 66 Wysokość [mm]: 32

### DANE TECHNICZNE:

Napięcie znamionowe [V]: 220-240 AC Częstotliwość znamionowa [Hz]: 50

Moc maksymalna [W]: 1-100

Klasa ochronności przed porażeniem elektrycznym: II

Materiał: tworzywo sztuczne

Zakres temperatury otoczenia, na którą może być narażony

wyrób [°C]: 5÷25

Rodzaj przyłącza: kostka przyłączeniowa

Zakres przekrojów stosowanych przewodów [mm²]: 0,5-1,5

Rodzaj zasilacza: stałonapięciowy Zabezpieczenie zwarciowe: tak Maksymalna temperatura Ta [°C]: 40 Napięcie wejściowe - PRI [V]: 220-240 Napięcie wyjściowe - SEC [V]: 12 DC Prąd wyjściowy - SEC [mA]: max 8300

Stopień IP: 20 Tc [°C]: 85