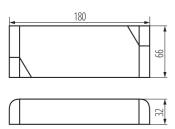

### DANE OGÓLNE:

Kolor: biały

Miejsce zastosowania: wewnątrz

Możliwość montażu na powierzchniach normalnie palnych: tak

Długość [mm]: 180 Szerokość [mm]: 66 Wysokość [mm]: 32