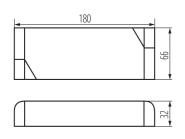

#### DANE OGÓLNE:

Kolor: biały Miejsce zastosowania: wewnątrz Możliwość montażu na powierzchniach normalnie palnych: tak Długość [mm]: 180 Szerokość [mm]: 66 Wysokość [mm]: 32