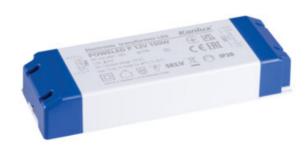

## **28963** POWELED P 12V 150W

Zasilacz CV 5905339289636

Kanlux POWELED to elektroniczny zasilacz stałonapięciowy. Służy do zasilania taśm LED takich jak LEDS P lub LEDS B. Przed podłączeniem sprawdź napięcie zasilania i taśmy (12V - 24V).

### DANE OGÓLNE:

Kolor: biały

Miejsce zastosowania: wewnątrz

Możliwość montażu na powierzchniach normalnie palnych: tak

Długość [mm]: 205 Szerokość [mm]: 71 Wysokość [mm]: 35