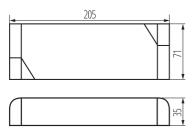

### DANE OGÓLNE:

Kolor: biały

Miejsce zastosowania: wewnątrz

Możliwość montażu na powierzchniach normalnie palnych: tak

Długość [mm]: 205 Szerokość [mm]: 71 Wysokość [mm]: 35