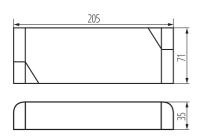

#### DANE OGÓLNE:

Kolor: biały Miejsce zastosowania: wewnątrz Możliwość montażu na powierzchniach normalnie palnych: tak Długość [mm]: 205 Szerokość [mm]: 71 Wysokość [mm]: 35