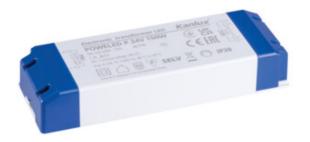

# 28964 POWELED P 24V 150W

Zasilacz CV 5905339289643

Kanlux POWELED to elektroniczny zasilacz stałonapięciowy. Służy do zasilania taśm LED takich jak LEDS P lub LEDS B. Przed podłączeniem sprawdź napięcie zasilania i taśmy (12V - 24V).

#### DANE OGÓLNE:

Kolor: biały Miejsce zastosowania: wewnątrz Możliwość montażu na powierzchniach normalnie palnych: tak Długość [mm]: 205 Szerokość [mm]: 71 Wysokość [mm]: 35