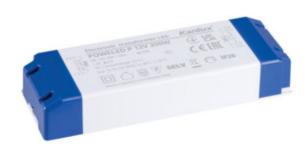

## **28965** POWELED P 12V 200W

Zasilacz CV 5905339289650

Kanlux POWELED to elektroniczny zasilacz stałonapięciowy. Służy do zasilania taśm LED takich jak LEDS P lub LEDS B. Przed podłączeniem sprawdź napięcie zasilania i taśmy (12V - 24V).

### DANE OGÓLNE:

Kolor: biały

Miejsce zastosowania: wewnątrz

Możliwość montażu na powierzchniach normalnie palnych: tak

Długość [mm]: 205 Szerokość [mm]: 71 Wysokość [mm]: 35