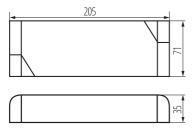

### DANE OGÓLNE:

Kolor: biały

Miejsce zastosowania: wewnątrz

Możliwość montażu na powierzchniach normalnie palnych: tak

Długość [mm]: 205 Szerokość [mm]: 71 Wysokość [mm]: 35