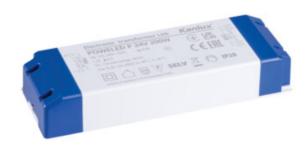

# **28966** POWELED P 24V 200W

Zasilacz CV 5905339289667

Kanlux POWELED to elektroniczny zasilacz stałonapięciowy. Służy do zasilania taśm LED takich jak LEDS P lub LEDS B. Przed podłączeniem sprawdź napięcie zasilania i taśmy (12V - 24V).

### DANE OGÓLNE:

Kolor: biały

Miejsce zastosowania: wewnątrz

Możliwość montażu na powierzchniach normalnie palnych: tak

Długość [mm]: 205 Szerokość [mm]: 71 Wysokość [mm]: 35

#### DANE TECHNICZNE:

Napięcie znamionowe [V]: 220-240 AC Częstotliwość znamionowa [Hz]: 50 Moc maksymalna [W]: 120-200

Klasa ochronności przed porażeniem elektrycznym: II

Materiał: tworzywo sztuczne

Zakres temperatury otoczenia, na którą może być narażony

wyrób [°C]: 5÷25

Rodzaj przyłącza: kostka przyłączeniowa

Zakres przekrojów stosowanych przewodów [mm²]: 0,5-1,5

Rodzaj zasilacza: stałonapięciowy Zabezpieczenie zwarciowe: tak Maksymalna temperatura Ta [°C]: 40 Napięcie wejściowe - PRI [V]: 220-240 Napięcie wyjściowe - SEC [V]: 24 DC Prąd wyjściowy - SEC [mA]: max 8300

Stopień IP: 20 Tc [°C]: 85