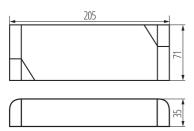

### DANE OGÓLNE:

Kolor: biały

Miejsce zastosowania: wewnątrz

Możliwość montażu na powierzchniach normalnie palnych: tak

Długość [mm]: 205 Szerokość [mm]: 71 Wysokość [mm]: 35