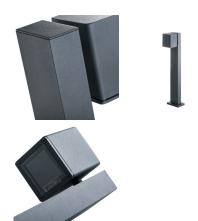

### **29002** GORI 50

Garden light fitting with replaceable light source

5905339290021

Kanlux GORI garden fixtures are a complete range, they consist of wall lamps and posts. Their square, austere shape is a direct response to market trends. All Kanlux GORI fixtures are equipped with replaceable light sources which give the possibility of a free choice of light colour and intensity around the house.

#### **GENERAL DATA:**

Colour: anthracite

Place of assembly: surface mounted Place of application: Indoors and outdoors

Minimum distance from the illuminated object: 0,5m

Fixture lighting direction: down

**Height [mm]**: 500

### TECHNICAL DATA:

Rated voltage [V]: 220-240 AC Rated frequency [Hz]: 50 Maximum power [W]: max 35

Class of protection against electric shock: |

**Light source**: PAR16 Light source included: no

Cap: GU10

# 29002 GORI 50

# Garden light fitting with replaceable light source

We reserve the right to make technical changes. The data contained in this material are not legally binding. Photometry: the results obtained from testing were from a specific sample.