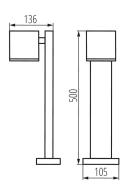

#### **GENERAL DATA:**

Colour: anthracite

Place of assembly: surface mounted Place of application: Indoors and outdoors

Minimum distance from the illuminated object: 0,5m

Fixture lighting direction: down

**Height [mm]**: 500