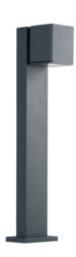

### **29002** GORI 50

Garden light fitting with replaceable light source

5905339290021

Kanlux GORI garden fixtures are a complete range, they consist of wall lamps and posts. Their square, austere shape is a direct response to market trends. All Kanlux GORI fixtures are equipped with replaceable light sources which give the possibility of a free choice of light colour and intensity around the house.

#### **GENERAL DATA:**

Colour: anthracite

Place of assembly: surface mounted Place of application: Indoors and outdoors

Minimum distance from the illuminated object: 0,5m

Fixture lighting direction: down

**Height [mm]**: 500

### TECHNICAL DATA:

Rated voltage [V]: 220-240 AC Rated frequency [Hz]: 50 Maximum power [W]: max 35

Class of protection against electric shock: |

**Light source**: PAR16 Light source included: no

Cap: GU10

# 29002 GORI 50

# Garden light fitting with replaceable light source

We reserve the right to make technical changes. The data contained in this material are not legally binding. Photometry: the results obtained from testing were from a specific sample.