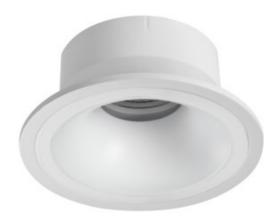

Ring for spotlight fittings

5905339290311

Kanlux IMINES is a unique fixture, which has a surprising light effect - when you turn on the light, you get an additional, decorative light ring.

# GENERAL DATA:

Colour: matte white Necessity of using self-shielding lamps: yes Place of assembly: Recessed mount in the ceiling Place of application: Indoors Minimum distance from the illuminated object: 0,5m Decorative ring without a ceramic frame: yes The product is not suitable to be covered with a heatinsulating material: yes Height [mm]: 53 Diameter [mm]: 102 Assembly hole [mm]: Ø90

#### ADDITIONAL INFORMATION:

• Decorative ring without a ceramic frame