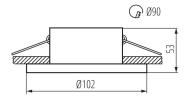

# GENERAL DATA:

Colour: matte white Necessity of using self-shielding lamps: yes Place of assembly: Recessed mount in the ceiling Place of application: Indoors Minimum distance from the illuminated object: 0,5m Decorative ring without a ceramic frame: yes The product is not suitable to be covered with a heatinsulating material: yes Height [mm]: 53 Diameter [mm]: 102 Assembly hole [mm]: Ø90