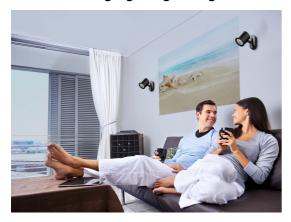

## **29120** LAURIN EL-10 W

Wall & ceiling lighting fitting 5905339291202

LAURIN EL-10 W

Kanlux LAURIN spotlights provide a very large selection of directional ceiling and wall lamps. The simple and minimalist design can be successfully used in many rooms in the house. Free adjustment of the luminous flux direction is an additional advantage of these fixtures.

# 29120 LAURIN EL-10 W

### Wall & ceiling lighting fitting

Gross unit weight [g]: 306 Length of a unit pack [cm]: 12 Width of a unit pack [cm]: 8 Height of a unit pack [cm]: 12

Weight of a cardboard box [kg]: 6.23
Width of a cardboard box [cm]: 25
Height of a cardboard box [cm]: 25
Length of a cardboard box [cm]: 42
Volume of a cardboard box [m³]: 0.02625