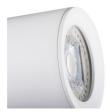

#### **TECHNICAL DATA:**

Rated voltage [V]: 220-240 AC Rated frequency [Hz]: 50 Maximum power [W]: max 10

Class of protection against electric shock: I

Lampshade material: aluminum alloy

Light source: PAR16 Light source included: no Cap (Light source): GU10

Ambient temperature range to which the product can be

exposed: 5÷25

**Enclosure material**: aluminum alloy **Connection type**: Bolt terminal block

Range of sections of wires used [mm²]:  $1 \div 2,5$ The fixture is movable horizontally [°]: 310The fixture is movable vertically [°]: 90