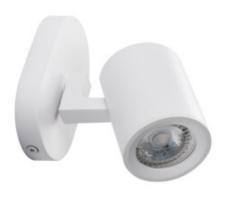

## **29120** LAURIN EL-10 W

Wall & ceiling lighting fitting 5905339291202

LAURIN EL-10 W

Kanlux LAURIN spotlights provide a very large selection of directional ceiling and wall lamps. The simple and minimalist design can be successfully used in many rooms in the house. Free adjustment of the luminous flux direction is an additional advantage of these fixtures.

#### **GENERAL DATA:**

Colour: white

Place of assembly: wall mounted, ceiling mounted

Place of application: Indoors

Minimum distance from the illuminated object: 0,5m

Length [mm]: 110 Width [mm]: 70 Height [mm]: 110

#### **TECHNICAL DATA:**

Rated voltage [V]: 220-240 AC Rated frequency [Hz]: 50 Maximum power [W]: max 10

Class of protection against electric shock: I

Lampshade material: aluminum alloy

Light source: PAR16 Light source included: no Cap (Light source): GU10