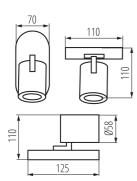

#### **GENERAL DATA:**

Colour: white

Place of assembly: wall mounted, ceiling mounted

Place of application: Indoors

Minimum distance from the illuminated object: 0,5m

Length [mm]: 110 Width [mm]: 70 Height [mm]: 110

Ambient temperature range to which the product can be

exposed: 5÷25

**Enclosure material**: aluminum alloy **Connection type**: Bolt terminal block

Range of sections of wires used [mm²]:  $1 \div 2,5$ The fixture is movable horizontally [°]: 310The fixture is movable vertically [°]: 90

Lighting-fixture angle regulation [°]: in two axes

IP class: 20 Kształt: round