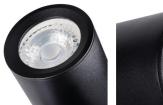

## **29121** LAURIN EL-10 B

Wall & ceiling lighting fitting 5905339291219

LAURIN EL-10 B

Kanlux LAURIN spotlights provide a very large selection of directional ceiling and wall lamps. The simple and minimalist design can be successfully used in many rooms in the house. Free adjustment of the luminous flux direction is an additional advantage of these fixtures.

#### **GENERAL DATA:**

Colour: black

Place of assembly: wall mounted, ceiling mounted

Place of application: Indoors

Minimum distance from the illuminated object: 0,5m

Length [mm]: 110 Width [mm]: 70 Height [mm]: 110

#### **TECHNICAL DATA:**

Rated voltage [V]: 220-240 AC Rated frequency [Hz]: 50 Maximum power [W]: max 10

Class of protection against electric shock: I

Lampshade material: aluminum alloy

Light source: PAR16 Light source included: no Cap (Light source): GU10