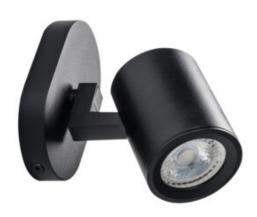

## **29121** LAURIN EL-10 B

Wall & ceiling lighting fitting 5905339291219

LAURIN EL-10 B

Kanlux LAURIN spotlights provide a very large selection of directional ceiling and wall lamps. The simple and minimalist design can be successfully used in many rooms in the house. Free adjustment of the luminous flux direction is an additional advantage of these fixtures.

#### **GENERAL DATA:**

Colour: black

Place of assembly: wall mounted, ceiling mounted

Place of application: Indoors

Minimum distance from the illuminated object: 0,5m

Length [mm]: 110 Width [mm]: 70 Height [mm]: 110

#### **TECHNICAL DATA:**

Rated voltage [V]: 220-240 AC Rated frequency [Hz]: 50 Maximum power [W]: max 10

Class of protection against electric shock: I

Lampshade material: aluminum alloy

Light source: PAR16 Light source included: no Cap (Light source): GU10