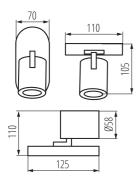

#### **GENERAL DATA:**

Colour: black

Place of assembly: wall mounted, ceiling mounted

Place of application: Indoors

Minimum distance from the illuminated object: 0,5m

Length [mm]: 110 Width [mm]: 70 Height [mm]: 110

Ambient temperature range to which the product can be

exposed: 5÷25

**Enclosure material**: aluminum alloy **Connection type**: Bolt terminal block

Range of sections of wires used [mm²]:  $1 \div 2,5$ The fixture is movable horizontally [°]: 310The fixture is movable vertically [°]: 90

Lighting-fixture angle regulation [°]: in two axes

IP class: 20 Kształt: round