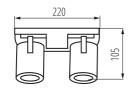

#### **GENERAL DATA:**

Colour: black Place of assembly: wall mounted, ceiling mounted Place of application: Indoors Minimum distance from the illuminated object: 0,5m Length [mm]: 220 Width [mm]: 70 Height [mm]: 108