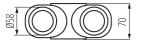

#### **GENERAL DATA:**

Colour: black Place of assembly: wall mounted, ceiling mounted Place of application: Indoors Minimum distance from the illuminated object: 0,5m Length [mm]: 220 Width [mm]: 70 Height [mm]: 108