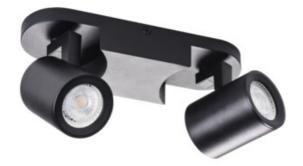

# 29123 LAURIN EL-21 B

Wall & ceiling lighting fitting 5905339291233

#### LAURIN EL-2I B

Date of issue: 02.01.2025, 12:55

Kanlux LAURIN spotlights provide a very large selection of directional ceiling and wall lamps. The simple and minimalist design can be successfully used in many rooms in the house. Free adjustment of the luminous flux direction is an additional advantage of these fixtures.

#### **GENERAL DATA:**

Colour: black Place of assembly: wall mounted, ceiling mounted Place of application: Indoors Minimum distance from the illuminated object: 0,5m Length [mm]: 220 Width [mm]: 70 Height [mm]: 108